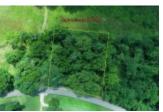

## **BASIC FACTS**

Property ID: 8431

Lot size: 1 acres

Type: Vacant Land

**Post Updated:** 2022-05-09 11:25:13

Status: Sold