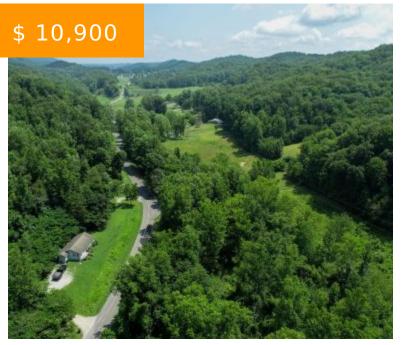

## **SOLD - 2520 DUTCH VALLEY RD, CLINTON, TN 37716**

https://lotsof.land

SOLD - 2520 Dutch Valley Rd, Clinton, TN 37716

This property sits in a quiet area of Dutch Valley. It has a stream (Brushy Fork) running through the property and is wooded if you enjoy privacy with tree cover. Great place to get away for the weekend in your RV or to camp out and relax away from the...

## **BASIC FACTS**

Property ID: 8431

Lot size: 1 acres

Type: Vacant Land

**Post Updated:** 2022-05-09 11:25:13

Status: Sold