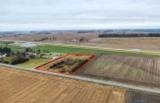

## SOLD - 3.27 ACRES - 10270 COUNTY ROAD, NAPOLEON, OH 43545

https://lotsof.land

SOLD - 3.27 Acres -10270 County Road, Napoleon, OH 43545

Attention Pilots! If you frequently fly in and out of Henry County Airport, consider this 3.27-acre flat lot adjacent to the airport and located under 4 miles from downtown Napoleon, OH. This flat lot is suitable for building a home or placing a manufactured home because the electrical utility is...