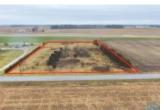

## SOLD - 3.27 ACRES - 10270 COUNTY ROAD, NAPOLEON, OH 43545

https://lotsof.land

SOLD - 3.27 Acres -10270 County Road, Napoleon, OH 43545

Attention Pilots! If you frequently fly in and out of Henry County Airport, consider this 3.27-acre flat lot adjacent to the airport and located under 4 miles from downtown Napoleon, OH. This flat lot is suitable for building a home or placing a manufactured home because the electrical utility is...