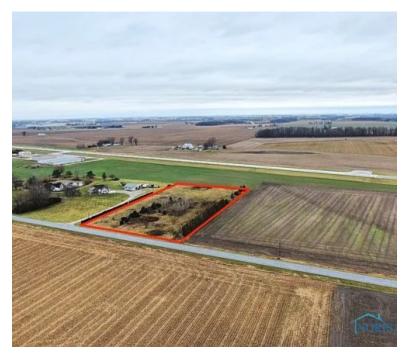

## SOLD - 3.27 ACRES - 10270 COUNTY ROAD, NAPOLEON, OH 43545

https://lotsof.land

SOLD - 3.27 Acres -10270 County Road, Napoleon, OH 43545

Attention Pilots! If you frequently fly in and out of Henry County Airport, consider this 3.27-acre flat lot adjacent to the airport and located under 4 miles from downtown Napoleon, OH. This flat lot is suitable for building a home or placing a manufactured home because the electrical utility is...