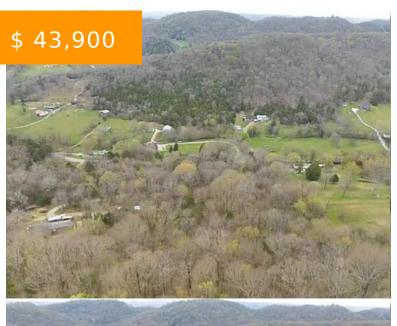

## UNDER CONTRACT - 5 ACRES - LICK CREEK RD - HARTSVILLE TN 37074 -GREAT CABIN/BUG-OUT LAND - NEAR NASHVILLE!

https://lotsof.land

UNDER CONTRACT 5 Acres - Lick Creek
Rd - Hartsville TN
37074 - Great
Cabin/Bug-out Land near Nashville!

Perfect Bug-Out Location! This empty lot is ideal for parking your RV, camper, or tiny home. With no existing structures, you've got a blank slate to create a secure, off-the-grid retreat. Whether you're prepping for the long haul or just need a getaway, this land offers endless possibilities in a...