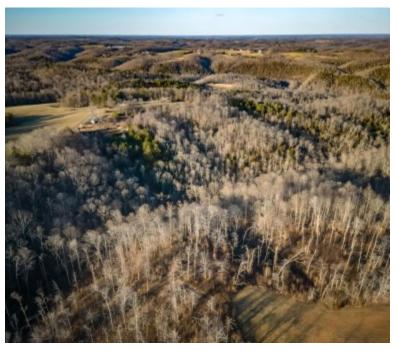

## SOLD - CHANCE RD - 66.16 ACRES - LARGE HUNTING/BUG-OUT GROUND - ADAIR COUNTY - KY

https://lotsof.land

SOLD - Chance Rd -66.16 Acres - Large Hunting/Bug-out Ground - Adair County - KY

Discover a prime 66-acre parcel in Columbia, KY, offering versatile opportunities for residential development, hunting, or camping. Priced competitively, this property presents an incredible investment opportunity. At a rate cheaper per acre than most surrounding land listings, it offers excellent value for those seeking to maximize their investment potential.