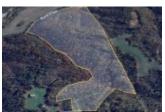

## SOLD - CHANCE RD - 66.16 ACRES - LARGE HUNTING/BUG-OUT GROUND - ADAIR COUNTY - KY

https://lotsof.land

SOLD - Chance Rd -66.16 Acres - Large Hunting/Bug-out Ground - Adair County - KY

Discover a prime 66-acre parcel in Columbia, KY, offering versatile opportunities for residential development, hunting, or camping. Priced competitively, this property presents an incredible investment opportunity. At a rate cheaper per acre than most surrounding land listings, it offers excellent value for those seeking to maximize their investment potential.

## **BASIC FACTS**

Property ID: 8928

Lot size: 66.16 acres

Type: Vacant Land

**Post Updated:** 2025-04-17 03:36:14

Status: Sold