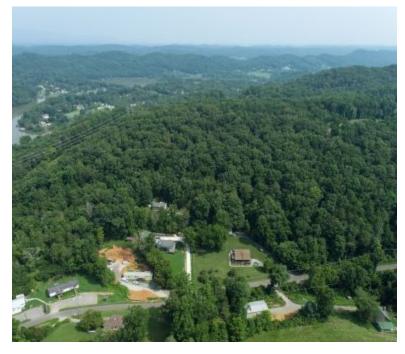

## **SOLD - BLACKSFERRY RD - 1.8 ACRES - NORTH OF KNOXVILLE**

https://lotsof.land

SOLD - Blacksferry Rd - 1.8 Acres - North of Knoxville

Here is a fantastic lot with most lots built out in the area just North of Knoxville and right near Melton Lake. It's a wooded lot for your privacy, and rolls up a hill so you have views, but is also easily buildable on the southern part flat enough to...