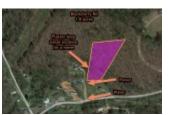

## **SOLD - BLACKSFERRY RD - 1.8 ACRES - NORTH OF KNOXVILLE**

https://lotsof.land

SOLD - Blacksferry Rd - 1.8 Acres - North of Knoxville

Here is a fantastic lot with most lots built out in the area just North of Knoxville and right near Melton Lake. It's a wooded lot for your privacy, and rolls up a hill so you have views, but is also easily buildable on the southern part flat enough to...

## **BASIC FACTS**

Property ID: 8444

Lot size: 1.8 acres

Type: Vacant Land

Post Updated: 2022-02-15 14:15:21

Status: Sold