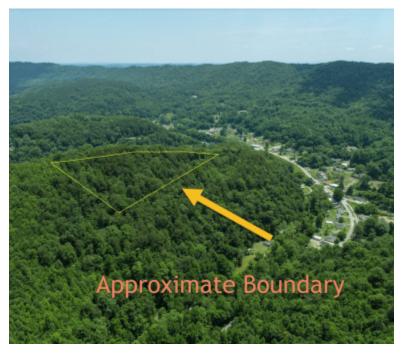

## **SOLD - 6 ACRES IN BRICEVILLE TN**

https://lotsof.land

SOLD - 6 Acres in Briceville TN

This property is not available. Perched above Coal Creek in a town just big enough for a Post Office. This lot is one of a kind for bug out locations, you will have a tough time finding one like this. Perfect for weekend getaway from the city life, build out...