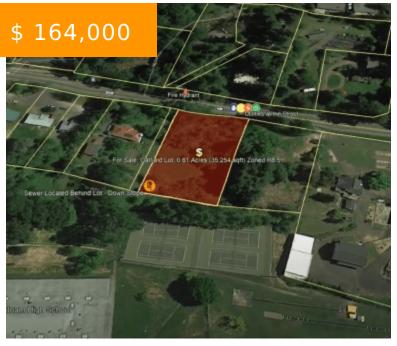

## **SOLD - OATFIELD RD CLACKAMAS COUNTY**

https://lotsof.land

SOLD - Oatfield Rd Clackamas County

Excellent development opportunity. One of the last remaining lots to build out in the area, right behind Rex Putnam High School, with some view. The survey is already done, bring your ideas and designs. Zoned R8.5. The lot could potentially support 4 single family homes, or more if doing a...

## **BASIC FACTS**

Property ID: 8262

Lot size: 31000 sq ft

Type: Vacant Land

**Post Updated:** 2022-10-10 15:22:26

Status: Sold