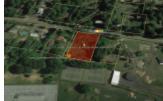

## **SOLD - OATFIELD RD CLACKAMAS COUNTY**

https://lotsof.land

SOLD - Oatfield Rd Clackamas County

Excellent development opportunity. One of the last remaining lots to build out in the area, right behind Rex Putnam High School, with some view. The survey is already done, bring your ideas and designs. Zoned R8.5. The lot could potentially support 4 single family homes, or more if doing a...